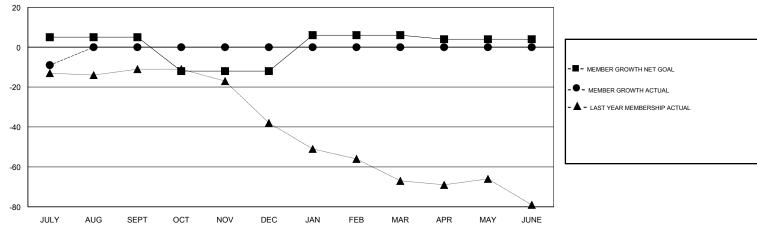

## GOALS AND ACTUAL MEMBERS CUMULATIVE

| DROPPED CLUBS: 0  DROPPED MEMBERS |    | 4 CLUBS OF 35 ADDED 1 OR MORE NEW MEMBERS | GENDER DISTRIBUTION  MALE 491 (65.55%)  FEMALE 258 (34.45%)  Women Percentage Fiscal Year Goal: 5% |     |
|-----------------------------------|----|-------------------------------------------|----------------------------------------------------------------------------------------------------|-----|
| DECEASED                          | 2  | CLICK HERE FOR CUMULATIVE MEMBERSHIP DATA | TOTAL FAMILY UNIT MEMBERS                                                                          | 208 |
| CLUB CANCELLED                    | 0  |                                           | 1                                                                                                  | 108 |
| OTHER                             | 14 |                                           | FAMILY MEMBERS PAYING HALF DUES                                                                    | 100 |
| TOTAL                             | 16 |                                           | 1                                                                                                  |     |