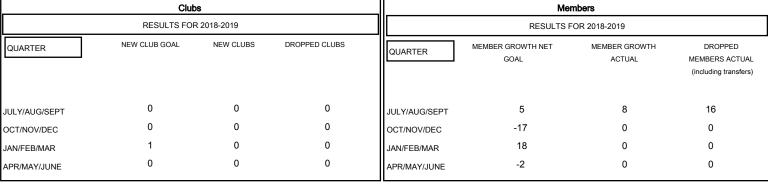

## MONTHLY MEMBERSHIP PROGRESS REPORT

District 36 E

Results as of: 07/31/2018

## **HOWARD HUDSON LOCATION OREGON GMT CA** Clubs Members



## GOALS AND ACTUAL NEW CLUBS CUMULATIVE



## GOALS AND ACTUAL MEMBERS CUMULATIVE



| DROPPED CLUBS: 0  DROPPED MEMBERS |    | 4 CLUBS OF 35 ADDED 1 OR MORE NEW MEMBERS | GENDER DISTRIBUTION  MALE 491 (65.55%)  FEMALE 258 (34.45%)  Women Percentage Fiscal Year Goal: 5% |     |
|-----------------------------------|----|-------------------------------------------|----------------------------------------------------------------------------------------------------|-----|
| DECEASED                          | 2  | CLICK HERE FOR CUMULATIVE MEMBERSHIP DATA | TOTAL FAMILY UNIT MEMBERS                                                                          | 208 |
| CLUB CANCELLED                    | 0  |                                           | 1